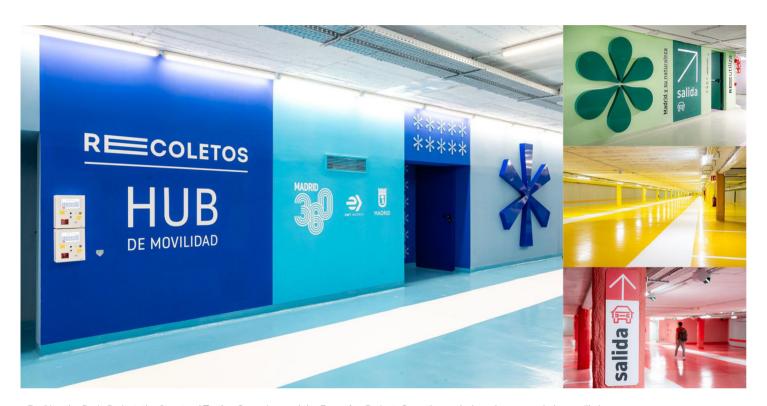

## Rehabilitation of the Montalban parking lot

Madrid, Spain / 2024

EMT EMT

detailed design and construction monitoring

Drafting the Basic Project, the Structural Testing Campaign, and the Execution Project. Once the works have been awarded, we will also carry out the works of Project Management and Health and Safety Coordination during its execution.

The subway parking lot has two floors with an approximate surface area of 8,000 m2 each and a total of 275 parking spaces.

C/ Barquillo 23, 2° | 28004 Madrid | España T. (+34) 917 014 460 | F. (+34) 915 327 864 www.fhecor.com | fhecor@fhecor.es